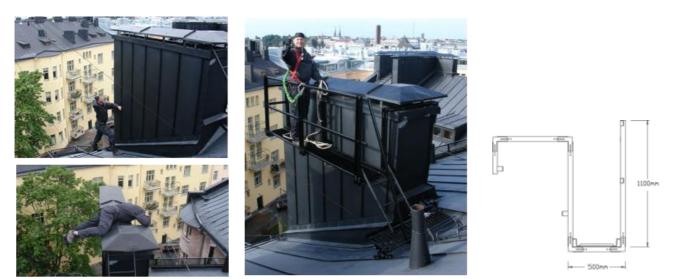

## **1. Picture of the product**

1. Before

2. After

3. Cross-section of the platform

VESIVEK

The fixtures have pre-drilled holes for inserting the 45 x 25 mm handrail tube. Snow guard tube, for example, can be used as a handrail. The handrail tubes are fixed on the side of the fixture at the end with an M8 x 40 mm hexagonal screw and an M8 nut. The chimney sweeping platform is suitable for 500 mm wide chimneys with maximum 70 mm.

Other dimensions are made to order. Standard dimensions: railing height 1,100 mm, access platform width 350 mm. Chimney sweeping platform fixtures are installed at max. 900 mm intervals.