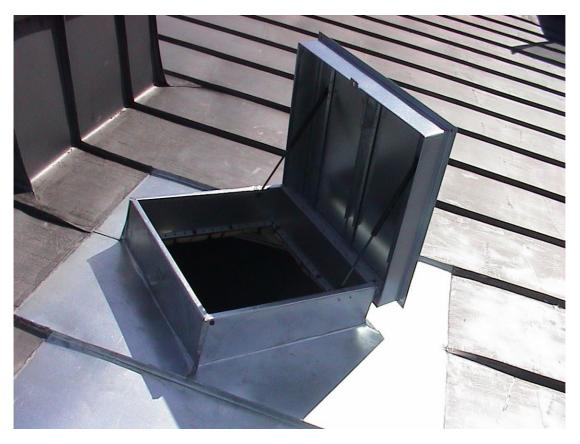

## 1. Picture of the product

1. Roof hatch

## 2. Product description

The roof hatch can be used as a maintenance or escape route in all roof types. The hinged cover reduces damage to the roof when the hatch is used frequently. The locking mechanism allows for locking the hatch from the outside so that it can still be opened from the inside in case of emergency.

The steel frame is accurately dimensioned and easy to assemble.